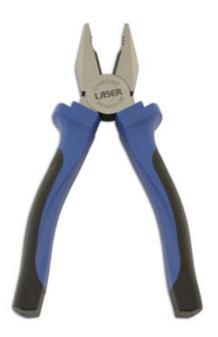

## **Combination Pliers 200mm**

High strength combination pliers, part of the Laser Tools professional range. Large size, 200mm long, with serrated grip jaws and a jaw capacity of 37.3mm. Durable chrome vanadium construction with hardened, polished jaws and integrated wire cutters. The pliers have ergonomic, soft grip handles with safety hand stops. An indispensable tool, also available in smaller sizes, please see Part Nos. 5888 (160mm) and 5889 (180mm).

## **Additional Information**

- Length: 200mm; jaw opening: 37.3mm.
- · Soft grip handles with safety stops.
- Serrated grip jaws & wire cutter.
- · Manufactured from chrome vanadium with polished head.
- Smaller combination pliers also available in the professional range. Please see Part No. 5888 (160mm) & 5889 (180mm).